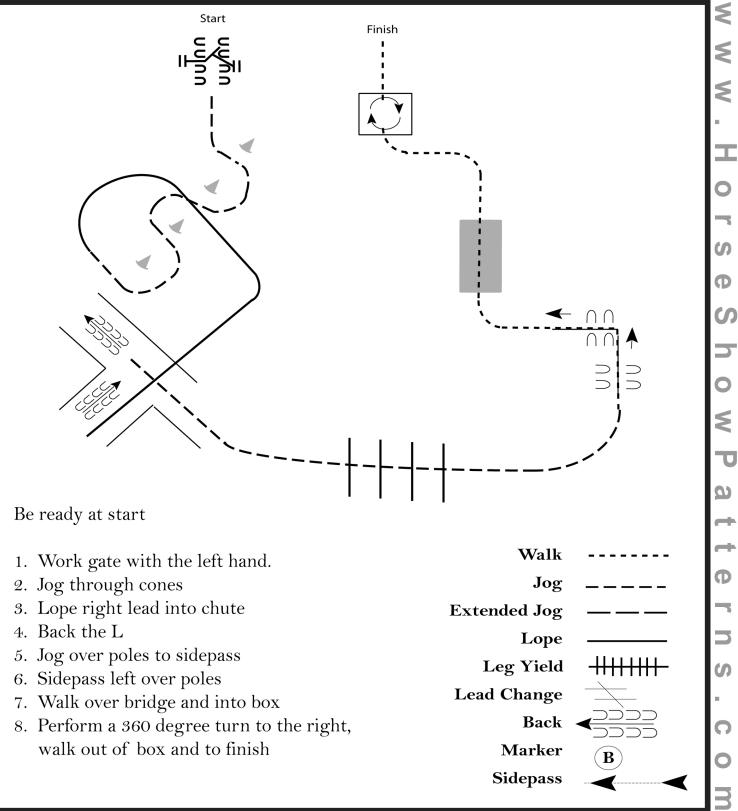

#### Trail - Walk/Jog will jog where it says lope

Show Date: 05-24-2025

#### Pattern Provided by:

# Tommy Robinson

©2025 HorseShowPatterns.com. All Rights Reserved.

3

3