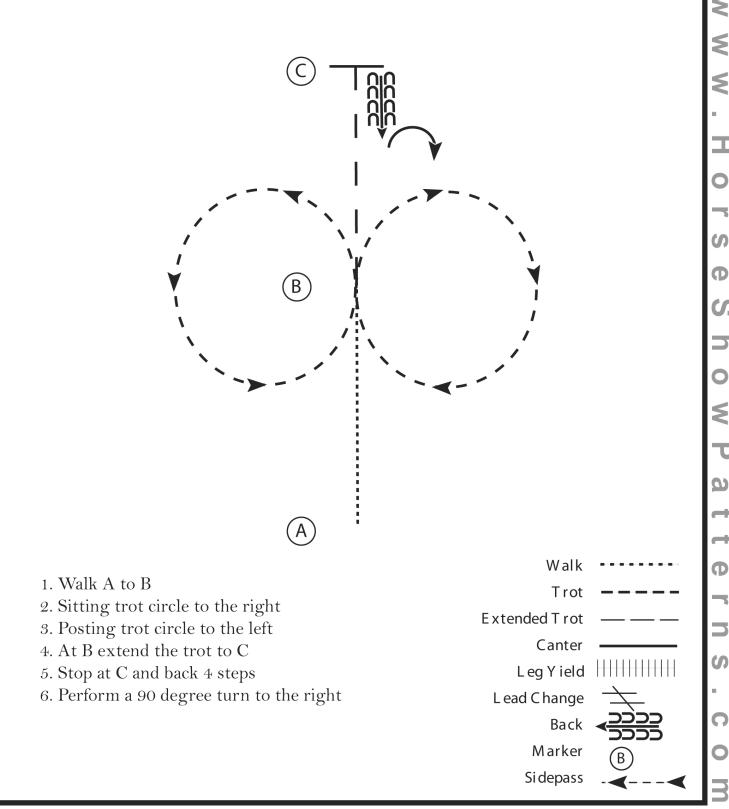

#### Youth and Adult Horsemanship

Show Date: 05-24-2025

# Pattern Provided by:

## Tommy Robinson

[WH/WT-11]